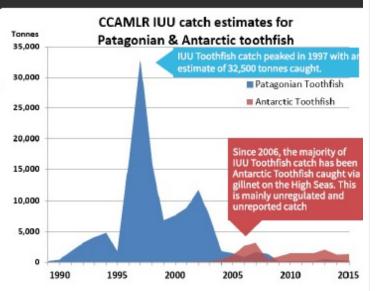

### **IUU CATCH**

<u>IUU fishing (http://www.colto.org/toothfish-fisheries/iuu/)</u> for toothfish has all but been eliminated from within nations' EEZs. Currently, unregulated fishers are using gillnets to target mainly Antarctic toothfish from high seas areas within the CCAMLR area.

Up until 2010, this graph has been produced from data sourced from the Scientific Committee of CCAMLR. However, since this time CCAMLR have not officially estimated IUU toothfish figures, so years marked with an asterisk are COLTO estimates based on market price and surveillance data.

## **IUU Toothfish Facts**

Illegal, Unregulated and Unreported (IUU) fishing for Toothfish has been reduced by 95% from its peak in 1997, where boats fished inside countries' waters illegally. Now, IUU fishing for toothfish is at low levels, and operates on the high seas, using gillnets, and targets mainly Antarctic toothfish.