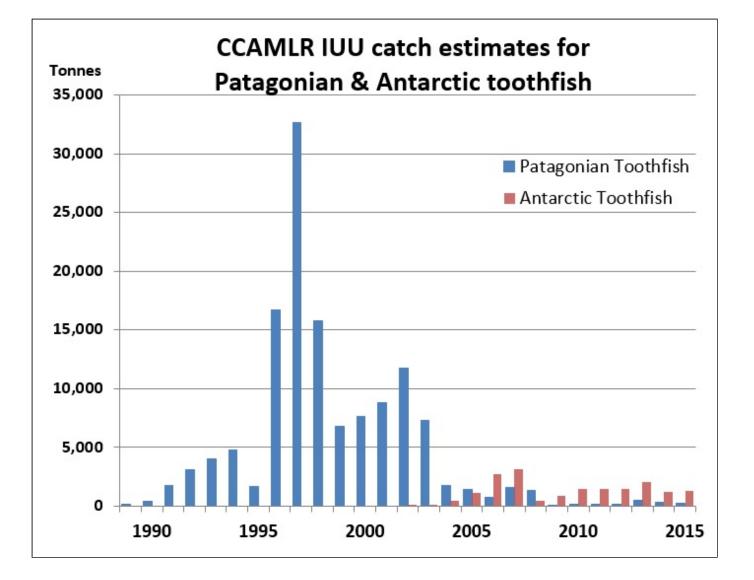

Up until 2010, this graph has been produced from data sourced from the Scientific Committee of CCAMLR. However, since this time CCAMLR have not officially estimated IUU toothfish figures, so years marked with an asterisk are COLTO estimates based on market price and surveillance data.

## **IUU Toothfish Facts**

Illegal, Unregulated and Unreported (IUU) fishing for Toothfish has been reduced by 95% from its peak in 1997, where boats fished inside countries' waters illegally. Now, IUU fishing for toothfish is at low levels, and operates on the high seas, using gillnets, and targets mainly Antarctic toothfish.

### Historic **IUU Toothfish** Catch

There are now 5 par time

Current IUU Toothfish vs legal Toothfish catch