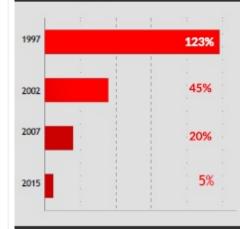

Up until 2010, this graph has been produced from data sourced from the Scientific Committee of CCAMLR. However, since this time CCAMLR have not officially estimated IUU toothfish figures, so years marked with an asterisk are COLTO estimates based on market price and surveillance data.

## **IUU Toothfish Facts**

Illegal, Unregulated and Unreported (IUU) fishing for Toothfish has been reduced by 95% from its peak in 1997, where boats fished inside countries' waters illegally. Now, IUU fishing for toothfish is at low levels, and operates on the high seas, using gillnets, and targets mainly Antarctic toothfish.

### Historic **IUU Toothfish** Catch

There are now 5 par time

Current IUU Toothfish vs legal Toothfish catch